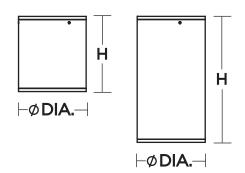

# **Ordering Information:**

| Black           | LED | Lumens | CCT   | DIA.   | Н      |
|-----------------|-----|--------|-------|--------|--------|
| EVYW0405L30D2BK | 12W | 660    | 3000K | 4-1/4" | 4-3/4" |
| EVYW0408L30D2BK | 12W | 660    | 3000K | 4-1/4" | 8"     |