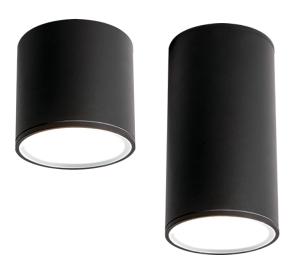

#### **Features**

This outdoor LED light is ideal for security and general lighting. Provides lighting in residential, commercial, and hospitality applications. Fixture mounts to standard junction box (not included).

# **Finish**

Black powder coated finish.

# Diffuser

Frosted glass diffuser.