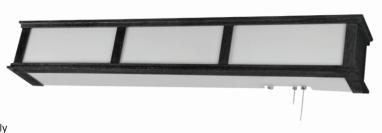

# Cameron LED Overbed CMB Series

# **Features**

The white acrylic front panel provides a soft forward illumination to this contemporary wall mount senior care overbed light. The wood trim accents identify the graceful shape. The Cameron provides both ambient and task light with a four way pull switch, standard (120 volt only). Top diffuser is clear, and bottom diffuser is frosted white acrylic.

# Construction

The ballast/wiring channel is formed from 22-gauge steel and is provided with mounting slots and wiring access. An internal divider provides separate lamp compartments for controlled up light and down light. The decorative frame is fabricated from solid wood. Fixture can mount horizontally only. Power connections can be made in the fixture wiring channel or in a standard junction box (not included).

#### **Finish**

All wood parts are finished high gloss stained cherry or espresso. Internal housing is finished in a lighting grade baked white enamel.