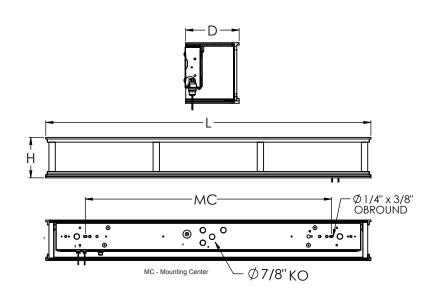

# Construction

The ballast/wiring channel is formed from 22-gauge steel and is provided with mounting slots and wiring access. An internal divider provides separate lamp compartments for controlled up light and down light. The decorative frame is fabricated from solid wood. Fixture can mount horizontally only. Power connections can be made in the fixture wiring channel or in a standard junction box (not included).

# **Ordering Information:**

| Cherry           | Espresso         | LED | Source Lumens     | ССТ   | L       | Н  | D      | MC      |
|------------------|------------------|-----|-------------------|-------|---------|----|--------|---------|
| CMB394000L30ENCH | CMB394000L30ENES | 36W | 1350 up/2700 down | 3000K | 39-5/8" | 6" | 5-3/4" | 26-3/4" |
| CMB515400L30ENCH | CMB515400L30ENES | 46W | 1800 up/3600 down | 3000K | 51-5/8" | 6" | 5-3/4" | 38-3/4" |