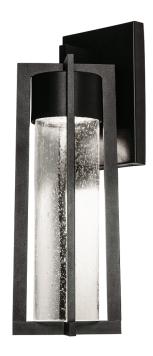

# Cane LED Outdoor Sconce CANW Series

#### **Features**

Die-cast aluminum housing with clear seeded glass diffuser. Ideal use in hallways, entrances or anywhere general lighting is needed. Provides lighting in residential, commercial and hospitality applications. Fixture mounts to standard junction box (not included).

## **Finish**

Black powder coated finish.

## **Diffuser**

Cleer seeded glass diffuser.