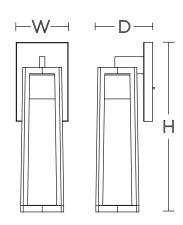

# **Ordering Information:**

| Delivered       |     |        |       |         |        |        |  |
|-----------------|-----|--------|-------|---------|--------|--------|--|
| Black           | LED | Lumens | CCT   | H       | W      | D      |  |
| CANW0618L30D1BK | 18W | 760    | 3000K | 18-3/4" | 5-3/4" | 6-1/2" |  |