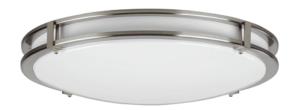

## Carlisle LED Flush Mount CAF Series

#### **Features**

This Carlisle LED flush mount is a highly decorative style fixture providing beauty and light to any room. An excellent alternative solution to incandescent or CFL fixture with long lasting and energy saving LED technology. Ideal use for general lighting in indoor residential, commercial, and hospitality applications. Fixture must be mounted to a standard junction box (not included) on a ceiling. Available in multiple sizes.

#### Construction

A 22-gauge steel pan made by stamping process and painted in lighting grade white to provide a long lasting finish . A vacuum formed diffuser is secured with decorative dual metal bands. Power supply connections must be made inside a junction box (not included).

#### Finish

Satin nickel.

#### Diffuser

0.080" thick vacuum formed smooth white acrylic.