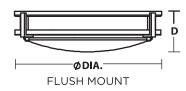

### **Ordering Information:**

| Satin Nickel   | LED | Source<br>Lumens | Adjustable CCT    | DIA. | D      |
|----------------|-----|------------------|-------------------|------|--------|
| CAF121200LAJD1 | 12W | 1200             | 3000K/3500K/4000K | 12"  | 3-1/2" |
| CAF142400LAJD1 | 27W | 2400             | 3000K/3500K/4000K | 14"  | 4"     |
| CAF243100LAJD1 | 35W | 3100             | 3000K/3500K/4000K | 24"  | 5"     |