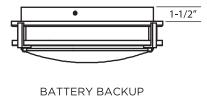

ooth white acrylic.

#### **Electrical**

Input 120 VAC 60 HZ. Compatible with residential (TRIAC/ELV) dimmers.

#### **LED**

Integrated LED modules capable of producing:

12" - 12W, 1200 lumens

14" - 27W, 2400 lumens

24" - 35W, 3100 lumens

Adjustable Choice 3000K, 3500K, 4000K (CCT).

Rated for 50,000 Hrs., 90 CRI.

#### Certification

All fixtures are cETLus listed for indoor damp locations. ENERGY STAR® qualified Title 24-JA8 Compliant

#### **Options**

Battery back-up (add BB to end of model #)

#### Warranty

Limited warranty: This fixture is free from defects in materials and workmanship for a period of 5 years from date of purchase.

Specifications and dimensions subject to change without notice.

# LOCATION PREPARED BY COMMENTS CATALOG NUMBER DATE QUANTITY FIXTURE TYPE









### **Ordering Information:**

| Satin Nickel   | LED | Source<br>Lumens | Adjustable CCT    | DIA. | D      |
|----------------|-----|------------------|-------------------|------|--------|
| CAF121200LAJD1 | 12W | 1200             | 3000K/3500K/4000K | 12"  | 3-1/2" |
| CAF142400LAJD1 | 27W | 2400             | 3000K/3500K/4000K | 14"  | 4"     |
| CAF243100LAJD1 | 35W | 3100             | 3000K/3500K/4000K | 24"  | 5"     |