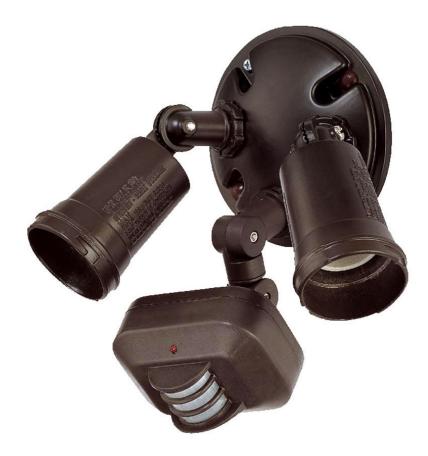

## MFL1ABZ ADJUSTABLE MOTION ACTIVATED FLOODLIGHT

| Description:      | Adjustable motion activated floodlight | Material:              | Cast aluminum and stainless steel |
|-------------------|----------------------------------------|------------------------|-----------------------------------|
| Finish:           | Architectural bronze                   | Shade:                 | NA                                |
| Dimensions:       | 10" W x 8" H x 5-1/4" ext.             | Glass:                 | NA                                |
|                   | Height on center: 2-1/2"               | Back Plate Dimensions: | 5" dia.                           |
| Bulbs:            | 2-150w PAR 38                          | Chain/Wire:            | NA                                |
| Installed Weight: | 1 lb.                                  | Additional Finishes:   | White                             |
| Certification:    | Wet location                           |                        |                                   |