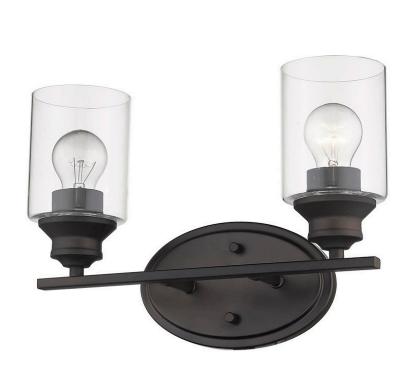

## IN414510RB GEMMA 2-LIGHT WALL SCONCE

| 1                 |                                                         |  |
|-------------------|---------------------------------------------------------|--|
| Description:      | Gemma 2-Light Wall Sconce                               |  |
| Finish:           | Oil Rubbed Bronze                                       |  |
| Dimensions:       | 14" W x 10" H x 5-3/4" ext.<br>Height on Center: 6-1/2" |  |
| Bulbs:            | 2-100W Med.                                             |  |
| Installed Weight: | 2 lbs.                                                  |  |
| Certification:    | cUL / damp location                                     |  |

| Material:                     | Steel and glass |
|-------------------------------|-----------------|
| Shades:                       | Glass           |
| Glass:                        | Clear           |
| <b>Back Plate Dimensions:</b> | 8" x 5" oval    |
| Chain/Wire:                   | NA              |
| Additional Finishes:          | BK, SN          |