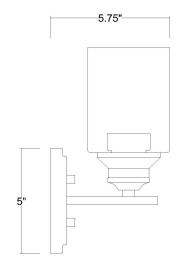

## IN414510RB GEMMA 2-LIGHT WALL SCONCE

| 1                 |                                                         |  |
|-------------------|---------------------------------------------------------|--|
| Description:      | Gemma 2-Light Wall Sconce                               |  |
| Finish:           | Oil Rubbed Bronze                                       |  |
| Dimensions:       | 14" W x 10" H x 5-3/4" ext.<br>Height on Center: 6-1/2" |  |
| Bulbs:            | 2-100W Med.                                             |  |
| Installed Weight: | 2 lbs.                                                  |  |
| Certification:    | cUL / damp location                                     |  |