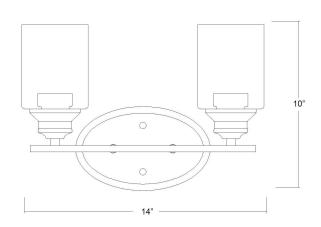

## IN414510RB GEMMA 2-LIGHT WALL SCONCE

| 1                 |                                                         |  |
|-------------------|---------------------------------------------------------|--|
| Description:      | Gemma 2-Light Wall Sconce                               |  |
| Finish:           | Oil Rubbed Bronze                                       |  |
| Dimensions:       | 14" W x 10" H x 5-3/4" ext.<br>Height on Center: 6-1/2" |  |
| Bulbs:            | 2-100W Med.                                             |  |
| Installed Weight: | 2 lbs.                                                  |  |
| Certification:    | cUL / damp location                                     |  |