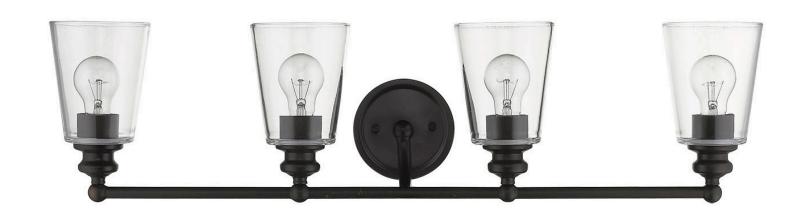

## IN41403ORB CEIL 4-LIGHT WALL SCONCE

| Description:      | Ceil 4-Light Wall Sconce                               |  |
|-------------------|--------------------------------------------------------|--|
| Finish:           | Oil Rubbed Bronze                                      |  |
| Dimensions:       | 32" W x 8-1/4" H x 6-3/4" ext.<br>Height on Center: 5" |  |
| Bulbs:            | 4-100W Med.                                            |  |
| Installed Weight: | 7.15 lbs.                                              |  |
| Certification:    | cUL / dry location                                     |  |
|                   |                                                        |  |