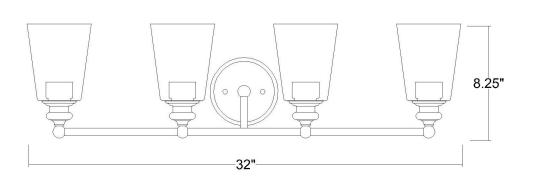

## IN41403ORB CEIL 4-LIGHT WALL SCONCE

| Description:      | Ceil 4-Light Wall Sconce                               |  |
|-------------------|--------------------------------------------------------|--|
| Finish:           | Oil Rubbed Bronze                                      |  |
| Dimensions:       | 32" W x 8-1/4" H x 6-3/4" ext.<br>Height on Center: 5" |  |
| Bulbs:            | 4-100W Med.                                            |  |
| Installed Weight: | 7.15 lbs.                                              |  |
| Certification:    | cUL / dry location                                     |  |
|                   |                                                        |  |