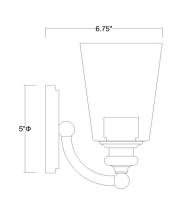

## IN41403ORB CEIL 4-LIGHT WALL SCONCE

| Description:      | Ceil 4-Light Wall Sconce                               |  |
|-------------------|--------------------------------------------------------|--|
| Finish:           | Oil Rubbed Bronze                                      |  |
| Dimensions:       | 32" W x 8-1/4" H x 6-3/4" ext.<br>Height on Center: 5" |  |
| Bulbs:            | 4-100W Med.                                            |  |
| Installed Weight: | 7.15 lbs.                                              |  |
| Certification:    | cUL / dry location                                     |  |
|                   |                                                        |  |

| Material:                     | Steel and glass |
|-------------------------------|-----------------|
| Shades:                       | Glass           |
| Glass:                        | Clear           |
| <b>Back Plate Dimensions:</b> | 5" Dia.         |
| Chain/Wire:                   | NA              |
| Additional Finishes:          | CH              |