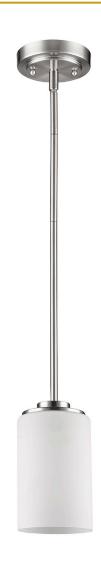

## IN21242SN ADDISON 1-LIGHT PENDANT

| Description:         | Addison 1-light pendant |  |
|----------------------|-------------------------|--|
| Finish:              | Satin nickel            |  |
| Dimensions:          | 5" D x 6-1/2" H         |  |
| Bulbs:               | 1-100w medium           |  |
| Installed<br>Weight: | 2 lbs.                  |  |
| Certification:       | Dry location / ETL      |  |

| Material:                 | Iron and glass                             |
|---------------------------|--------------------------------------------|
| Shade:                    | Glass cylinder                             |
| Glass:                    | Opal etched                                |
| <b>Canopy Dimensions:</b> | 5" dia.                                    |
| Stems:                    | 12' wire, 45" stems<br>(3-12", 1-6", 1-3") |
| Additional Finishes:      | Oil rubbed bronze                          |