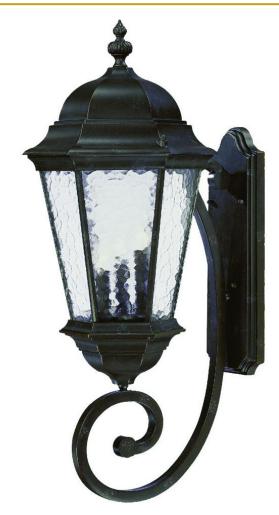

## 5521MM TELFAIR 3-LIGHT WALL LANTERN

| Description:         | Telfair 3-light wall lantern                                  |  |
|----------------------|---------------------------------------------------------------|--|
| Finish:              | Marbleized mahogany                                           |  |
| Dimensions:          | 12-1/2" W x 30-3/4" H x 14-1/4" ext.<br>Height on center: 11" |  |
| Bulbs:               | 3-60w cand.                                                   |  |
| Installed<br>Weight: | 8.8 lbs.                                                      |  |
| Certification:       | Wet location / c UL                                           |  |

| Material:              | Cast aluminum                  |
|------------------------|--------------------------------|
| Shade:                 | Glass                          |
| Glass:                 | Hammered water                 |
| Back Plate Dimensions: | 5-1/2" x 16-1/2"               |
| Chain/Wire:            | NA                             |
| Additional Finishes:   | Matte black and<br>black coral |