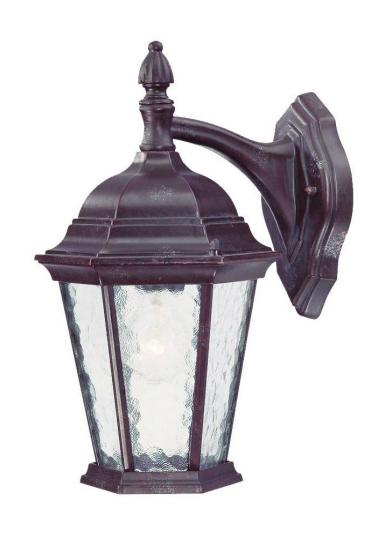

## 5502MM TELFAIR 1-LIGHT WALL LANTERN

| Description:      | Telfair 1-light wall lantern   |  |
|-------------------|--------------------------------|--|
| Finish:           | Marbleized mahogany            |  |
| Dimensions:       | 8" W x 14-1/4" H x 9-1/2" ext. |  |
|                   | Height on center: 5-1/2"       |  |
| Bulbs:            | 1-100w medium                  |  |
| Installed Weight: | 2.3 lbs.                       |  |
| Certification:    | Wet location / c UL            |  |

| Material:                     | Cast aluminum   |
|-------------------------------|-----------------|
| Shade:                        | Glass           |
| Glass:                        | Hammered water  |
| <b>Back Plate Dimensions:</b> | 6-1/2" x 7-1/2" |
| Chain/Wire:                   | NA              |
| Additional Finishes:          | Black coral and |
|                               | matte black     |