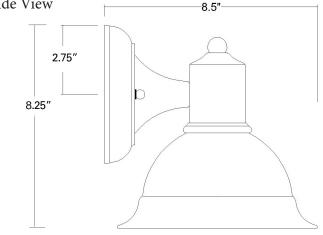

## 1500BK COLTON 1-LIGHT WALL LANTERN

| Description:         | Colton 1-light wall lantern   | Material:              | Aluminum and brass                      |
|----------------------|-------------------------------|------------------------|-----------------------------------------|
| Finish:              | Matte black                   | Shade:                 | Aluminum                                |
| Dimensions:          | 8" W x 8-1/4" H x 8-1/2" ext. | Glass:                 | NA                                      |
|                      | Height on center: 2-3/4"      | Back Plate Dimensions: | 5-1/2" dia.                             |
| Bulbs:               | 1-60w medium                  | Chain/Wire:            | NA                                      |
| Installed<br>Weight: | 1 lb.                         | Additional Finishes:   | Oil rubbed bronze,<br>matte nickel, and |
| Certification:       | Wet location / ETL            |                        | raw brass                               |