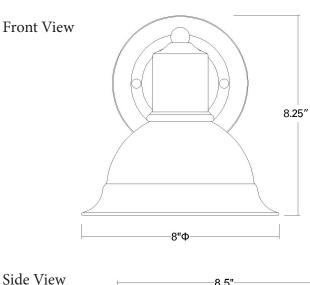

## 1500BK COLTON 1-LIGHT WALL LANTERN

| Description:         | Colton 1-light wall lantern   | Material:              | Aluminum and brass                      |
|----------------------|-------------------------------|------------------------|-----------------------------------------|
| Finish:              | Matte black                   | Shade:                 | Aluminum                                |
| Dimensions:          | 8" W x 8-1/4" H x 8-1/2" ext. | Glass:                 | NA                                      |
|                      | Height on center: 2-3/4"      | Back Plate Dimensions: | 5-1/2" dia.                             |
| Bulbs:               | 1-60w medium                  | Chain/Wire:            | NA                                      |
| Installed<br>Weight: | 1 lb.                         | Additional Finishes:   | Oil rubbed bronze,<br>matte nickel, and |
| Certification:       | Wet location / ETL            |                        | raw brass                               |