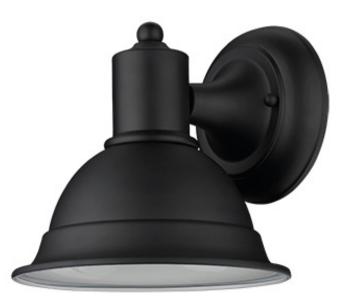

## 1500BK COLTON 1-LIGHT WALL LANTERN

| Description:         | Colton 1-light wall lantern   | Material:              | Aluminum and brass                      |
|----------------------|-------------------------------|------------------------|-----------------------------------------|
| Finish:              | Matte black                   | Shade:                 | Aluminum                                |
| Dimensions:          | 8" W x 8-1/4" H x 8-1/2" ext. | Glass:                 | NA                                      |
|                      | Height on center: 2-3/4"      | Back Plate Dimensions: | 5-1/2" dia.                             |
| Bulbs:               | 1-60w medium                  | Chain/Wire:            | NA                                      |
| Installed<br>Weight: | 1 lb.                         | Additional Finishes:   | Oil rubbed bronze,<br>matte nickel, and |
| Certification:       | Wet location / ETL            |                        | raw brass                               |