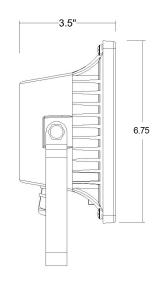

## 1423BZ LED FLOODLIGHT

Side View

| <b>Description:</b>  | LED Floodlight                    |  |
|----------------------|-----------------------------------|--|
| Finish:              | Bronze                            |  |
| Dimensions:          | 8-1/2" W x 6-3/4" H x 3-1/2" ext. |  |
| Bulbs:               | 50w integrated LED<br>6193 lumens |  |
| Installed<br>Weight: | 6.15 lbs.                         |  |
| Certification:       | Wet location / c l ll             |  |

| Material:                 | Cast aluminum and glass    |
|---------------------------|----------------------------|
| Shade:                    | Clear tempered glass panel |
| Glass:                    | Clear tempered             |
| <b>Canopy Dimensions:</b> | NA                         |
| Chain/Wire:               | NA                         |
| Additional Finishes:      | NA                         |
|                           |                            |