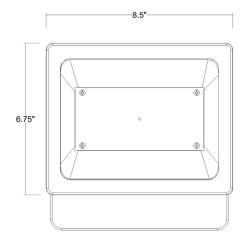

## 1423BZ LED FLOODLIGHT

Side View

| <b>Description:</b>  | LED Floodlight                    |  |
|----------------------|-----------------------------------|--|
| Finish:              | Bronze                            |  |
| Dimensions:          | 8-1/2" W x 6-3/4" H x 3-1/2" ext. |  |
| Bulbs:               | 50w integrated LED<br>6193 lumens |  |
| Installed<br>Weight: | 6.15 lbs.                         |  |
| Certification:       | Wet location / c l ll             |  |