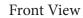

## 1423BZ LED FLOODLIGHT

Side View

| <b>Description:</b>  | LED Floodlight                    |  |
|----------------------|-----------------------------------|--|
| Finish:              | Bronze                            |  |
| Dimensions:          | 8-1/2" W x 6-3/4" H x 3-1/2" ext. |  |
| Bulbs:               | 50w integrated LED<br>6193 lumens |  |
| Installed<br>Weight: | 6.15 lbs.                         |  |
| Certification:       | Wet location / c l ll             |  |